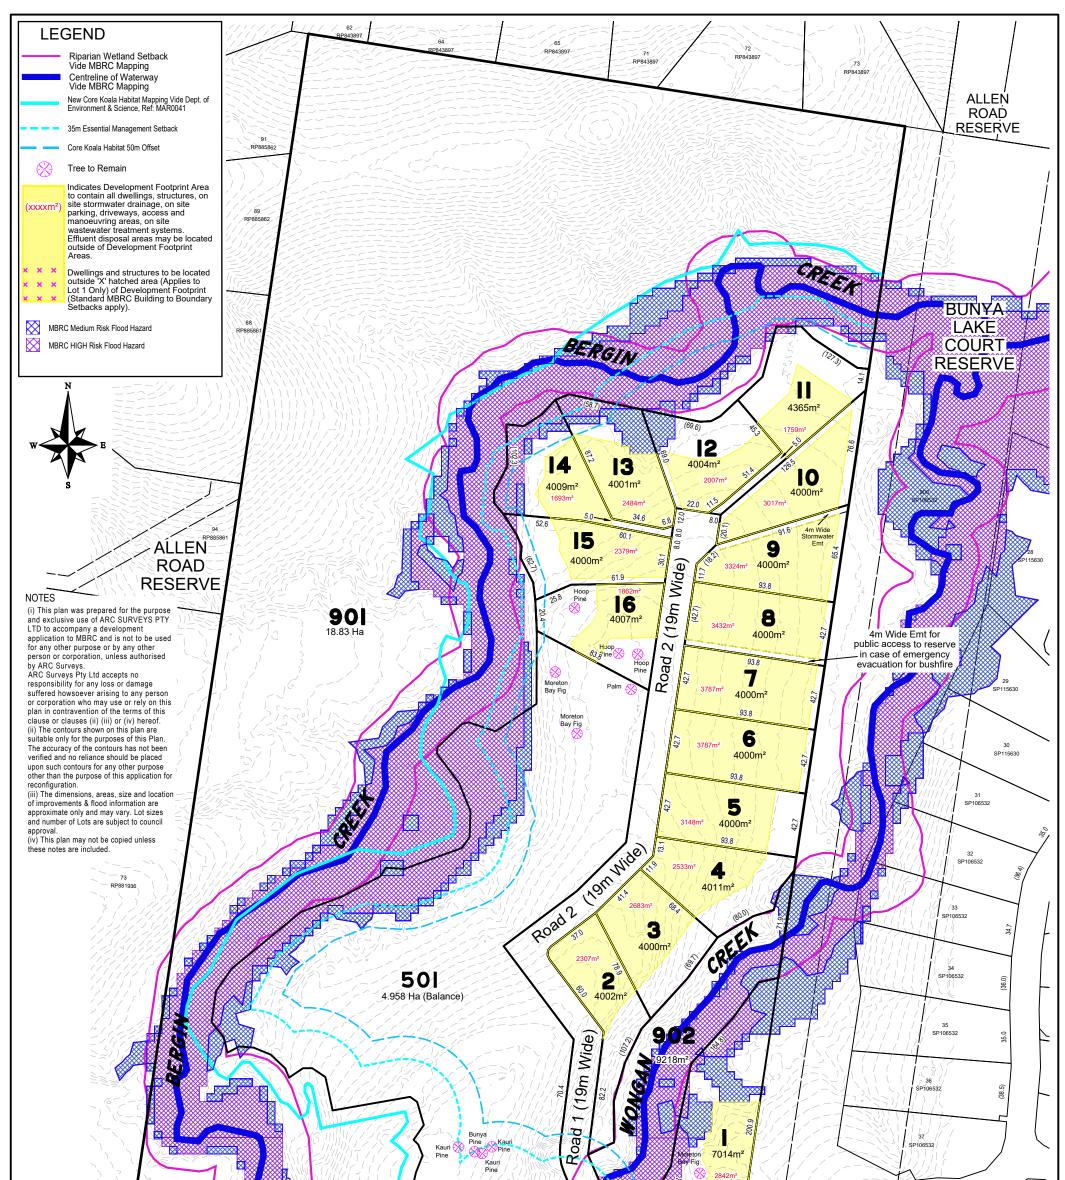

|                                                                             | /1<br>/RP88/934                |       |          |                | FAR                                   |                             | 2<br>006532 |
|-----------------------------------------------------------------------------|--------------------------------|-------|----------|----------------|---------------------------------------|-----------------------------|-------------|
|                                                                             | LEVEL DATUM: AHD               |       |          |                | DEVELOPMENT STATS                     | PROJECT PROPOSAL PLAN       |             |
|                                                                             | LEVEL ORIGIN: MBRC DATA PORTAL |       |          |                | SITE AREA: 32.37Ha                    | STAGE 1                     |             |
|                                                                             | CONTOUR INTERVAL: 1.0m         |       |          |                | TOTAL No. of LOTS: 16 +<br>Bal (501), | LOTS 1-16, 501 (Balance)    | ).          |
|                                                                             | LOCAL AUTHORITY                |       |          |                | (901) &                               | 901 (to MBRC) & 902 (to MB  | RC)         |
| LAND & ENGINEERING SURVEYORS                                                | MORETON BAY REGIONAL COUNCIL   |       |          |                | (902)                                 | CANCELLING LOT 39 on S31417 |             |
| TOWN PLANNING   LAND DEVELOPMENT                                            | SCALE BAR                      |       |          |                | Area of New Road: 1.212Ha             | (79 Farm Road, Bunya)       |             |
| (07) 5495 5977                                                              |                                | В     | 18.11.21 | Layout Refined |                                       |                             |             |
| Caboolture Office info@arcsurveys.com.au                                    | 0 20 40 60 80 100              | A     | 30.07.21 | Initial Issue  | Area to MBRC: 19.75Ha                 | PLAN NUMBER 2113-PP-12      | REV         |
| 2/7 East Street www.arcsurveys.com.au   Caboolture QLD 4510 ACN 138 308 880 | SCALE : 1:2500 @ A3            | ISSUE | DATE     | AMENDMENT      | (Lots 901 & 902)                      | 2113-FF-12                  | В           |